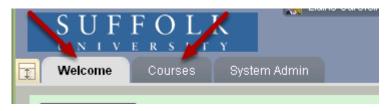

## **Creating an Avatar for your Personal Profile**

This lesson details the steps to uploading an image that you can associate with your Blackboard user name.

1. Click on either the Welcome tab or the Courses tab.