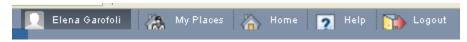

## **Creating an Avatar for your Personal Profile**

This lesson details the steps to uploading an image that you can associate with your Blackboard user name.

1. Click on either the Welcome tab or the Courses tab.