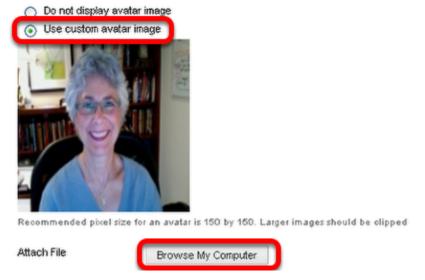

4. Select Personalize My Places

The other options listed on this page have been disabled.

5. Select Use Custom Avatar Image, and then browse your computer for the image you wish to use

NOTE: Your image should by 150 by 150 pixels, so you may need to resize your image. The file name will appear once it has uploaded.