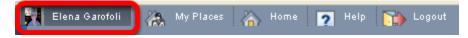

6. Click Submit.

7. If you refresh your screen, your avatar will appear before your name.

Your photo now appears next to the My Places link, in the My Places area, and throughout the system in select tools such as Individual Blogs and Journals.