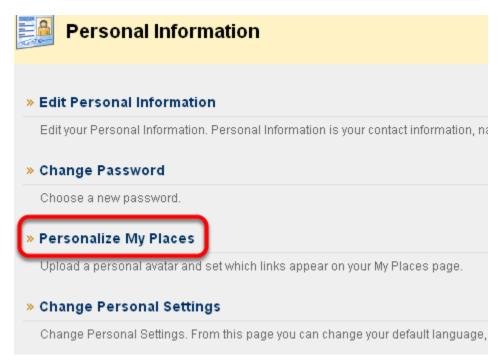

4. Select Personalize My Places

The other options listed on this page have been disabled.

5. Select Use Custom Avatar Image, and then browse your computer for the image you wish to use

NOTE: Your image should by 150 by 150 pixels, so you may need to resize your image. The file name will appear once it has uploaded.