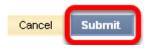

6. Click Submit.

7. If you refresh your screen, your avatar will appear before your name.

Your photo now appears next to the My Places link, in the My Places area, and throughout the system in select tools such as Individual Blogs and Journals.