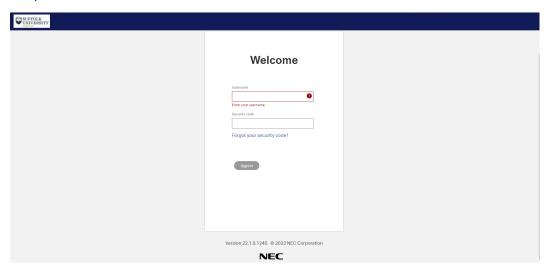

## Step 1

Access Web PhoneManager by clicking on this URL: https://webphone/user/login/ or enter it in your browser.

## Step 2

- 1. Enter Username which is your mailbox number (your 4-digit extension)
- 2. Enter your Security Code (same as voicemail security code)
- 3. Click Sign In.